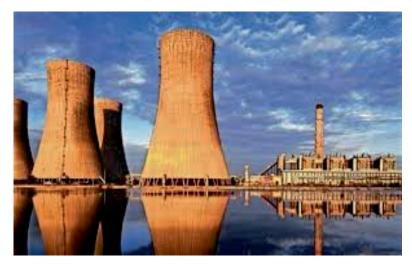

## WHAT IS FLY ASH?

Fly Ash is a by product of coal based thermalpower station generated by the combustion of pulverized coal. Fly Ash is a fine, grey amorphous powder, rich in silica & alumina and spherical in shape. The properties of Fly Ash may vary widely both physically and chemically, depending upon the nature of the coal, the efficiency of the coal combustion process and the selection process.