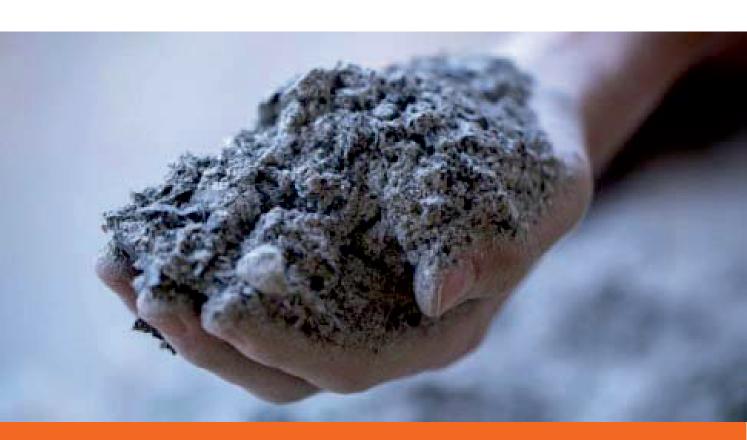

## WHAT IS FLY ASH?

Fly Ash is a by product of coal based thermalpower station generated by the combustion of pulverized coal. Fly Ash is a fine, grey amorphous powder, rich in silica & alumina and spherical in shape. The properties of Fly Ash may vary widely both physically and chemically, depending upon the nature of the coal, the efficiency of the coal combustion process and the selection process.