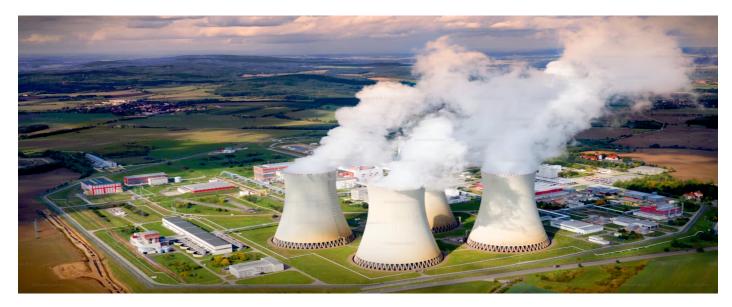

## WHAT IS FLY ASH?

Fly Ash is a by product of coal based thermalpower station generated by the combustion of pulverized coal. Fly Ash is a fine, grey amorphous powder, rich in silica & alumina and spherical in shape. The properties of Fly Ash may vary widely both physically and chemically, depending upon the nature of the coal, the efficiency of the coal combustion process and the selection process.