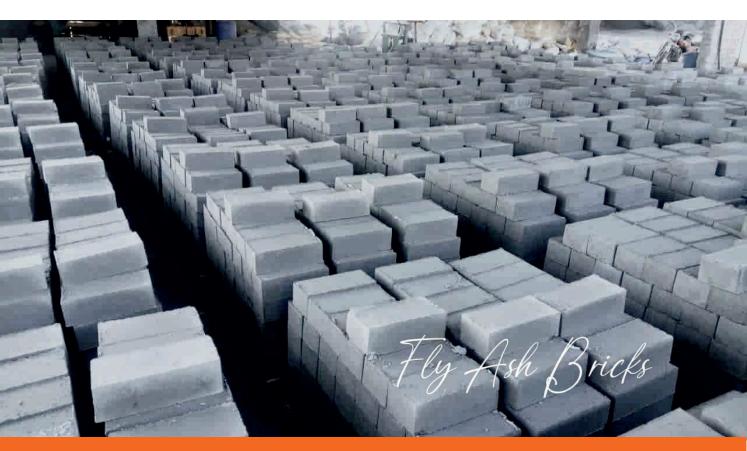

#### **FLY ASH**

## WHAT IS FLY ASH?

Fly Ash is a by product of coal based thermalpower station generated by the combustion of pulverized coal. Fly Ash is a fine, grey amorphous powder, rich in silica & alumina and spherical in shape. The properties of Fly Ash may vary widely both physically and chemically, depending upon the nature of the coal, the efficiency of the coal combustion process and the selection process.

Therefore, it is important that when considering the use of Fly Ash to look no further than a company with in depth technical knowledge and support to manufacture and supply a high quality product, that company is FLYMAX INFRA LLP.