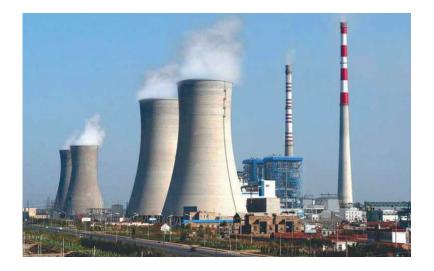

## WHAT IS FLY ASH?

Fly Ash is a by product of coal based thermalpower station generated by the combustion of pulverized coal. Fly Ash is a fine, grey amorphous powder, rich in silica & alumina and spherical in shape. The properties of Fly Ash may vary widely both physically and chemically, depending upon the nature of the coal, the efficiency of the coal combustion process and the selection process.